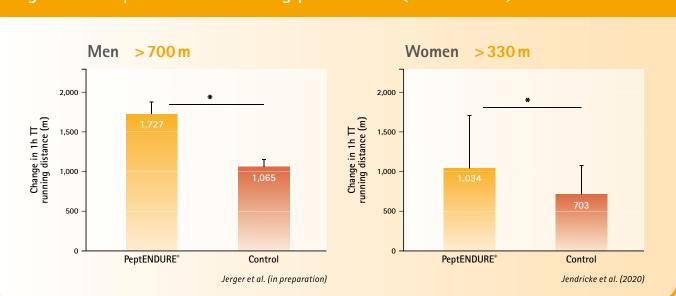

## Significant improvement in running performance (1h time trial)

PeptENDURE® is relevant to athletes of all level engaged in endurance exercise such as swimming, biking, and running in addition to team sports and high intensity gym-based exercise. It can be easily integrated into daily routines. Due to its various technological properties PeptENDURE® is an ideal protein for a variety of applications such as powder, gels, beverages, or bars.